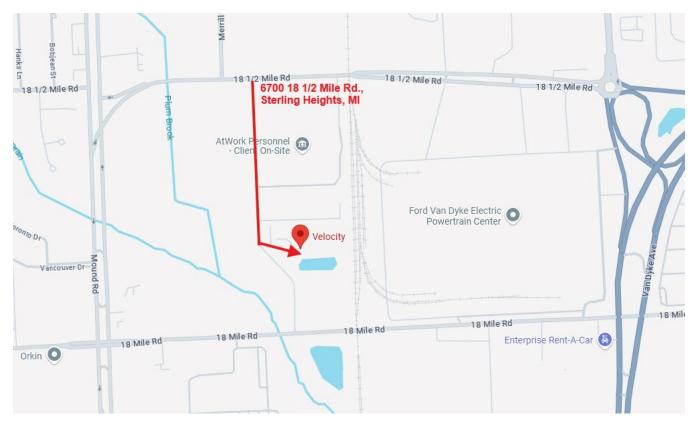

## Notice: Temporary Access Route to the Velocity Center

Due to ongoing construction on 18 Mile Road in front of the Velocity Center (6633 18 Mile Rd, Sterling Heights, MI), access to the main entrance is restricted until July 2025.

## Alternate Route:

- Entrance Location: Use the driveway at 6700 18 ½ Mile Rd, Sterling Heights, MI.
- **Directions:** Drive approximately a quarter mile down this driveway.
- **Destination:** The Velocity Center will be on your **left-hand side**.
- **Parking:** The main parking lot is situated in front of the building, between the Velocity Center and 18 Mile Road.
- Entrance: Enter through the left-side doors when facing the front of the building.

For the most accurate directions, we recommend using <u>Waze</u> or <u>Google Maps</u>, which will guide you to the Velocity Center while avoiding the construction area.

Below is a map illustrating the temporary access route: